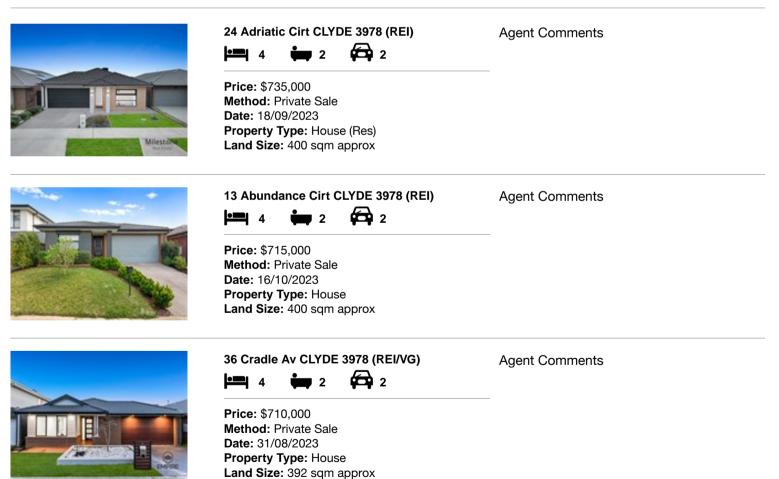

### Comparable property sales (\*Delete A or B below as applicable)

A\* These are the three properties sold within two kilometres of the property for sale in the last six months that the estate agent or agent's representative considers to be most comparable to the property for sale.

| Ade | dress of comparable property | Price     | Date of sale |
|-----|------------------------------|-----------|--------------|
| 1   | 24 Adriatic Cirt CLYDE 3978  | \$735,000 | 18/09/2023   |
| 2   | 13 Abundance Cirt CLYDE 3978 | \$715,000 | 16/10/2023   |
| 3   | 36 Cradle Av CLYDE 3978      | \$710,000 | 31/08/2023   |