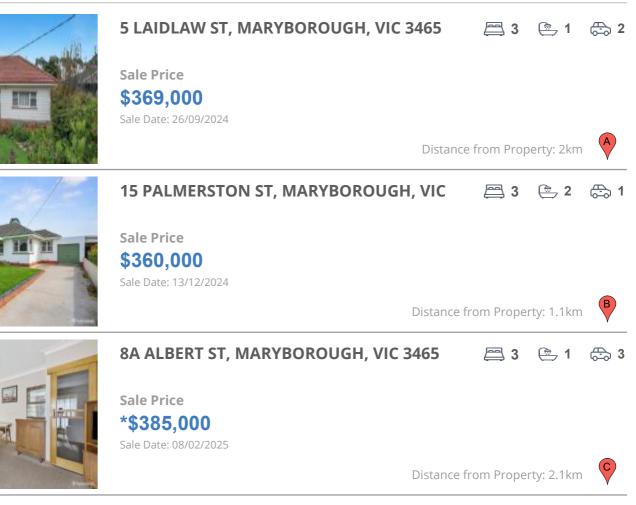

# **COMPARABLE PROPERTIES**

These are the three properties sold within five kilometres of the property for sale in the last 18 months that the estate agent or agents representative considers to be most comparable to the property for sale.

#### **Comparable property sales**

These are the three properties sold within five kilometres of the property for sale in the last 18 months that the estate agent or agents representative considers to be most comparable to the property for sale.

| Address of comparable property          | Price      | Date of sale |
|-----------------------------------------|------------|--------------|
| 5 LAIDLAW ST, MARYBOROUGH, VIC 3465     | \$369,000  | 26/09/2024   |
| 15 PALMERSTON ST, MARYBOROUGH, VIC 3465 | \$360,000  | 13/12/2024   |
| 8A ALBERT ST, MARYBOROUGH, VIC 3465     | *\$385,000 | 08/02/2025   |