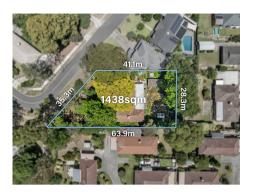

Jawas (Dusylaval)

**Property Type:** House (Previously Occupied - Detached) **Land Size:** 1437 sqm approx

**Agent Comments** 

Indicative Selling Price \$790,000 - \$850,000 Median House Price December quarter 2024: \$903,250