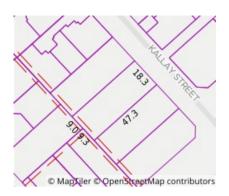

#### Section 47AF of the Estate Agents Act 1980

| <b>Property</b> | offered t | for sale |
|-----------------|-----------|----------|
|-----------------|-----------|----------|

| Address              | 5 Kallay Street, Croydon Vic 3136 |
|----------------------|-----------------------------------|
| Including suburb and |                                   |
| postcode             |                                   |
|                      |                                   |
|                      |                                   |

#### Address of comparable property

| Add | dress of comparable property       | Price     | Date of sale |
|-----|------------------------------------|-----------|--------------|
| 1   | 9 Miller Gr RINGWOOD EAST 3135     | \$830,000 | 11/09/2020   |
| 2   | 5 Plumtree Rise CROYDON HILLS 3136 | \$823,000 | 25/10/2020   |
| 3   | 2/10 Ryland Av CROYDON 3136        | \$810,000 | 22/01/2021   |