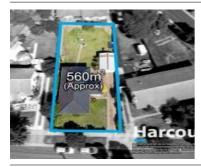

## 102 JESSON CRESCENT, DANDENONG, 🕮 - 🕒 -

**Indicative Selling Price** 

For the meaning of this price see consumer.vic.au/underquoting

**Price Range:** 

\$580,000 to \$630,000

Provided by: Mick Whelan, McLennan Real Estate

### Property offered for sale

Address Including suburb and postcode

102 JESSON CRESCENT, DANDENONG, VIC 3175