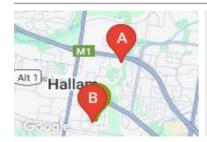

## 11 RIVER TCE, HALLAM, VIC 3803

Sale Price

\$815,000

Sale Date: 07/07/2024

Distance from Property: 1.8km

22 SEATON RISE, HALLAM, VIC 3803

**A** 3 **A** 2

Sale Price

\*\$780,000

Sale Date: 15/10/2024

Distance from Property: 87m