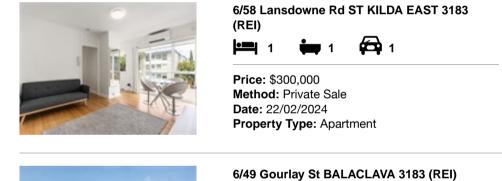

| Add | dress of comparable property          | Price     | Date of sale |
|-----|---------------------------------------|-----------|--------------|
| 1   | 6/58 Lansdowne Rd ST KILDA EAST 3183  | \$300,000 | 22/02/2024   |
| 2   | 6/49 Gourlay St BALACLAVA 3183        | \$300,000 | 21/02/2024   |
| 3   | 18/11 Balaclava Rd ST KILDA EAST 3183 | \$290,000 | 18/03/2024   |

## **Comparable Properties**

Price: \$300.000 Method: Private Sale Date: 21/02/2024 Property Type: Apartment

18/11 Balaclava Rd ST KILDA EAST 3183 (REI) Agent Comments

Price: \$290,000 Method: Private Sale Date: 18/03/2024 Property Type: Apartment