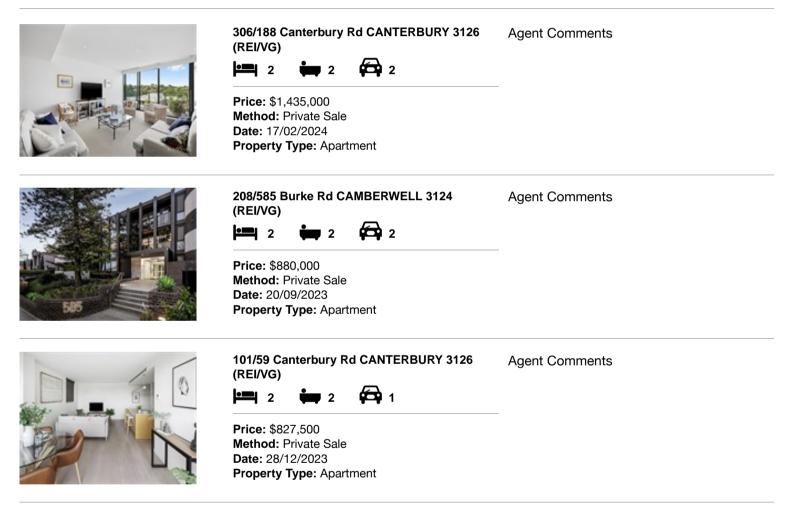

| Ade | dress of comparable property          | Price       | Date of sale |
|-----|---------------------------------------|-------------|--------------|
| 1   | 306/188 Canterbury Rd CANTERBURY 3126 | \$1,435,000 | 17/02/2024   |
| 2   | 208/585 Burke Rd CAMBERWELL 3124      | \$880,000   | 20/09/2023   |
| 3   | 101/59 Canterbury Rd CANTERBURY 3126  | \$827,500   | 28/12/2023   |