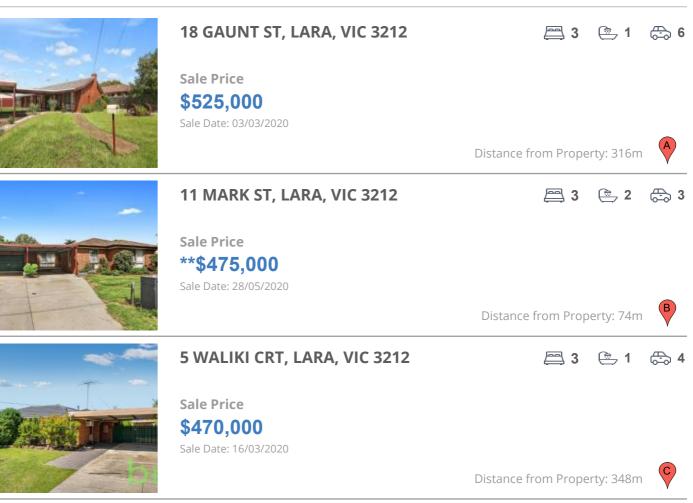

### **COMPARABLE PROPERTIES**

These are the three properties sold within five kilometres of the property for sale in the last 18 months that the estate agent or agent's representative considers to be most comparable to the property for sale.

#### **Comparable property sales**

These are the three properties sold within five kilometres of the property for sale in the last 18 months that the estate agent or agent's representative considers to be most comparable to the property for sale.

| Address of comparable property | Price       | Date of sale |
|--------------------------------|-------------|--------------|
| 18 GAUNT ST, LARA, VIC 3212    | \$525,000   | 03/03/2020   |
| 11 MARK ST, LARA, VIC 3212     | **\$475,000 | 28/05/2020   |
| 5 WALIKI CRT, LARA, VIC 3212   | \$470,000   | 16/03/2020   |