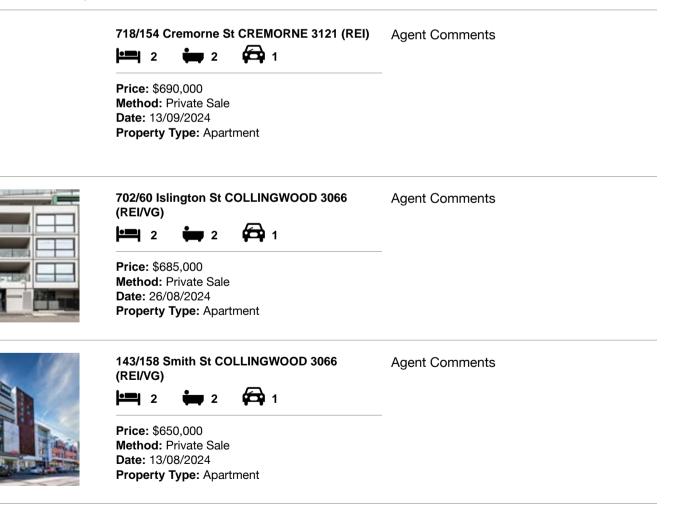

| Ad | dress of comparable property         | Price     | Date of sale |
|----|--------------------------------------|-----------|--------------|
| 1  | 718/154 Cremorne St CREMORNE 3121    | \$690,000 | 13/09/2024   |
| 2  | 702/60 Islington St COLLINGWOOD 3066 | \$685,000 | 26/08/2024   |
| 3  | 143/158 Smith St COLLINGWOOD 3066    | \$650,000 | 13/08/2024   |