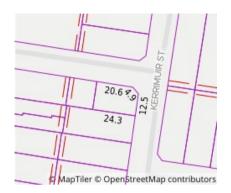

## Section 47AF of the Estate Agents Act 1980

| Address<br>Including suburb and<br>postcode                                                                                                                                                                            |                                                                                                                                                                                             | 55 Kerri                | muir | Street, Box | Hill North | Vic 3 | 129 |        |                  |              |  |
|------------------------------------------------------------------------------------------------------------------------------------------------------------------------------------------------------------------------|---------------------------------------------------------------------------------------------------------------------------------------------------------------------------------------------|-------------------------|------|-------------|------------|-------|-----|--------|------------------|--------------|--|
| Indicative                                                                                                                                                                                                             | selling pri                                                                                                                                                                                 | се                      |      |             |            |       |     |        |                  |              |  |
| For the meaning of this price see consumer.vic.gov.au/underquoting                                                                                                                                                     |                                                                                                                                                                                             |                         |      |             |            |       |     |        |                  |              |  |
| Single                                                                                                                                                                                                                 | price \$1,03                                                                                                                                                                                | 88,000                  |      |             |            |       |     |        |                  |              |  |
| Median sale price                                                                                                                                                                                                      |                                                                                                                                                                                             |                         |      |             |            |       |     |        |                  |              |  |
| Median p                                                                                                                                                                                                               | rice \$1,214                                                                                                                                                                                | ,500                    | Pro  | operty Type | House      |       |     | Suburb | Box Hill Nor     | th           |  |
| Period - F                                                                                                                                                                                                             | 2019                                                                                                                                                                                        | to 11/12/2020 Source RE |      |             |            | REIV  | ΞΙV |        |                  |              |  |
| Comparable property sales (*Delete A or B below as applicable)                                                                                                                                                         |                                                                                                                                                                                             |                         |      |             |            |       |     |        |                  |              |  |
| A* These are the three properties sold within two kilometres of the property for sale in the last six months that the estate agent or agent's representative considers to be most comparable to the property for sale. |                                                                                                                                                                                             |                         |      |             |            |       |     |        |                  |              |  |
| Address of comparable property                                                                                                                                                                                         |                                                                                                                                                                                             |                         |      |             |            |       |     | Pı     | rice             | Date of sale |  |
| 1                                                                                                                                                                                                                      |                                                                                                                                                                                             |                         |      |             |            |       |     |        |                  |              |  |
| 2                                                                                                                                                                                                                      |                                                                                                                                                                                             |                         |      |             |            |       |     |        |                  |              |  |
| 3                                                                                                                                                                                                                      |                                                                                                                                                                                             |                         |      |             |            |       |     |        |                  |              |  |
| OR                                                                                                                                                                                                                     |                                                                                                                                                                                             |                         |      |             |            |       |     |        |                  |              |  |
|                                                                                                                                                                                                                        | The estate agent or agent's representative reasonably believes that fewer than three comparable properties were sold within two kilometres of the property for sale in the last six months. |                         |      |             |            |       |     |        |                  |              |  |
| This Statement of Information was prepared on:                                                                                                                                                                         |                                                                                                                                                                                             |                         |      |             |            |       |     | on:    | 12/12/2020 15:07 |              |  |