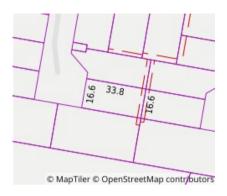

## Property offered for sale

| 17 Wilkerson Way, Traralgon East Vic 3844 |
|-------------------------------------------|
|                                           |
|                                           |
|                                           |
|                                           |

| This Statement of Information was prepared on: | 04/03/2021 10:17 |
|------------------------------------------------|------------------|

**Indicative Selling Price** 

\$568,000

Property Type: Land Land Size: 559 sqm approx **Agent Comments** 