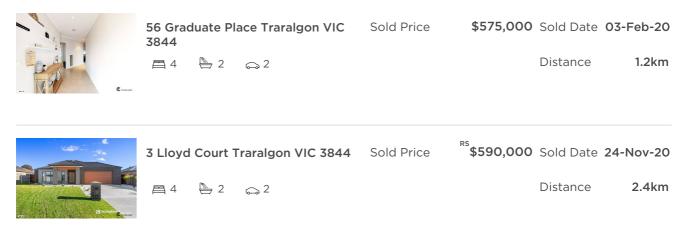

| Address of comparable property       | Price     | Date of sale |  |
|--------------------------------------|-----------|--------------|--|
| 56 Graduate Place Traralgon VIC 3844 | \$575,000 | 03-Feb-20    |  |
| 3 Lloyd Court Traralgon VIC 3844     | \$590,000 | 24-Nov-20    |  |
| 24 Donegal Avenue Traralgon VIC 3844 | \$590,000 | 11-Sep-20    |  |