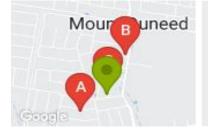

## **COMPARABLE PROPERTIES**

These are the three properties sold within five kilometres of the property for sale in the last 18 months that the estate agent or agent's representative considers to be most comparable to the property for sale.

#### **Comparable property sales**

These are the three properties sold within five kilometres of the property for sale in the last 18 months that the estate agent or agent's representative considers to be most comparable to the property for sale.

| Address of comparable property           | Price      | Date of sale |
|------------------------------------------|------------|--------------|
| 15 CELESTIAL WAY, MOUNT DUNEED, VIC 3217 | *\$660,000 | 03/02/2023   |
| 74 SOVEREIGN DR, MOUNT DUNEED, VIC 3217  | \$640,000  | 21/10/2022   |
| 8 GRAMMAR ST, MOUNT DUNEED, VIC 3217     | \$660,000  | 10/08/2022   |