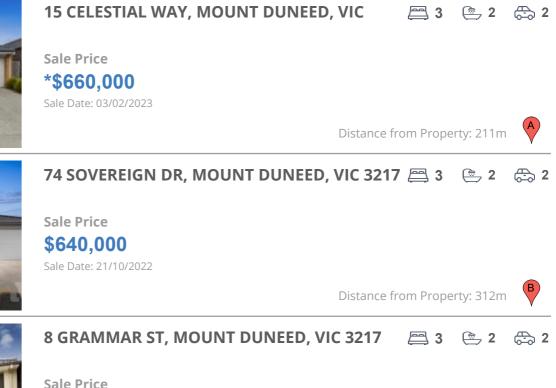

## **COMPARABLE PROPERTIES**

These are the three properties sold within five kilometres of the property for sale in the last 18 months that the estate agent or agent's representative considers to be most comparable to the property for sale.

#### **Comparable property sales**

These are the three properties sold within five kilometres of the property for sale in the last 18 months that the estate agent or agent's representative considers to be most comparable to the property for sale.

| Address of comparable property           | Price      | Date of sale |
|------------------------------------------|------------|--------------|
| 15 CELESTIAL WAY, MOUNT DUNEED, VIC 3217 | *\$660,000 | 03/02/2023   |
| 74 SOVEREIGN DR, MOUNT DUNEED, VIC 3217  | \$640,000  | 21/10/2022   |
| 8 GRAMMAR ST, MOUNT DUNEED, VIC 3217     | \$660,000  | 10/08/2022   |