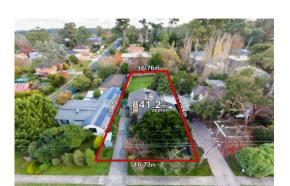

The proportions are generous, the orientation is ideal and the address is absolutely perfect! Blue-chip Eltham opportunities don't get a lot better than this! This magnificent 841 m2 allotment (approx) is ready for a bright future with space and scope for a renovation, deluxe unit/townhouse development, superb subdivision or as a looked for location for your dream family home (all stca). An easy stroll to the station, cafés, boutiques, eateries, supermarkets and primary school, this is a brilliant opportunity in an ever popular neighbourhood.