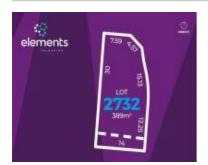

# 1017 MORRIS ROAD, TRUGANINA, VIC

**Indicative Selling Price** 

For the meaning of this price see consumer.vic.au/underquoting

Price Range:

\$490,000 to \$520,000

Provided by: Tanu Goyal, THE ELEET WYNDHAM CITY

# Property offered for sale

Address Including suburb and postcode

1017 MORRIS ROAD, TRUGANINA, VIC 3029