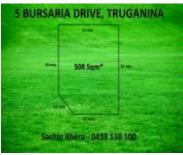

# 5 BURSARIA DR, TRUGANINA, VIC 3029

Sale Price

\*\$525,000

Sale Date: 22/11/2024

Distance from Property: 941m

| Address of comparable property                | Price      | Date of sale |
|-----------------------------------------------|------------|--------------|
| CODRINGTON CODRINGTON RD, TRUGANINA, VIC 3029 | *\$0       | 14/11/2024   |
| 35 WHEATLAND DR, TRUGANINA, VIC 3029          | *\$514,500 | 13/12/2024   |
| 5 BURSARIA DR, TRUGANINA, VIC 3029            | *\$525,000 | 22/11/2024   |