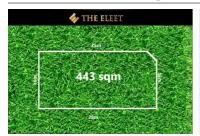

# 1017 MORRIS ROAD, TRUGANINA, VIC

**Indicative Selling Price** 

For the meaning of this price see consumer.vic.au/underquoting

Price Range:

\$490,000 to \$520,000

Provided by: Tanu Goyal, THE ELEET WYNDHAM CITY

# Property offered for sale

Address Including suburb and postcode

1017 MORRIS ROAD, TRUGANINA, VIC 3029