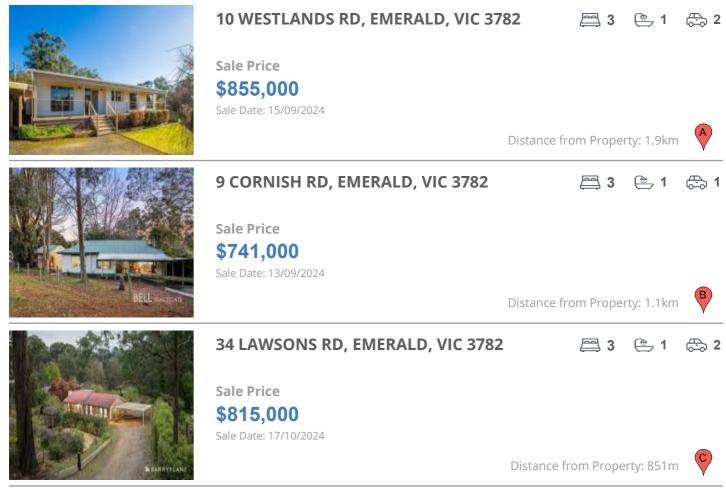

#### **Comparable property sales**

These are the three properties sold within two kilometres of the property for sale in the last six months that the estate agent or agents representative considers to be most comparable to the property for sale.

| Address of comparable property     | Price     | Date of sale |
|------------------------------------|-----------|--------------|
| 10 WESTLANDS RD, EMERALD, VIC 3782 | \$855,000 | 15/09/2024   |
| 9 CORNISH RD, EMERALD, VIC 3782    | \$741,000 | 13/09/2024   |
| 34 LAWSONS RD, EMERALD, VIC 3782   | \$815,000 | 17/10/2024   |