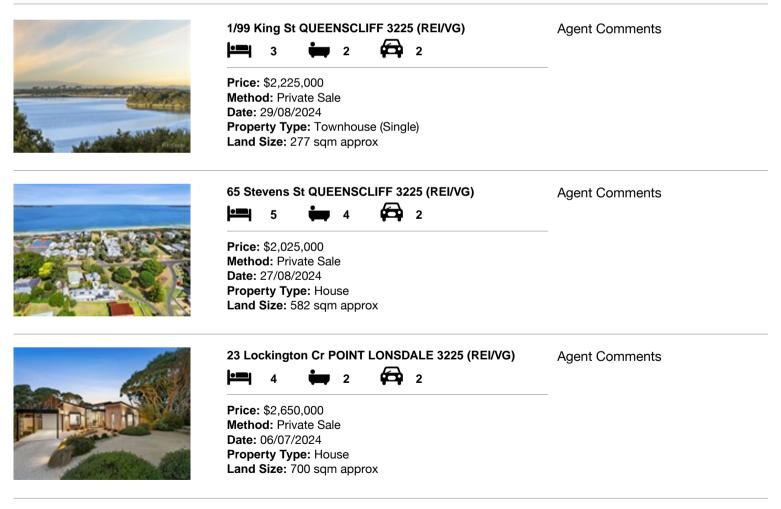

### Comparable property sales (\*Delete A or B below as applicable)

A\* These are the three properties sold within five kilometres of the property for sale in the last 18 months that the estate agent or agent's representative considers to be most comparable to the property for sale.

| Ade | dress of comparable property         | Price       | Date of sale |
|-----|--------------------------------------|-------------|--------------|
| 1   | 1/99 King St QUEENSCLIFF 3225        | \$2,225,000 | 29/08/2024   |
| 2   | 65 Stevens St QUEENSCLIFF 3225       | \$2,025,000 | 27/08/2024   |
| 3   | 23 Lockington Cr POINT LONSDALE 3225 | \$2,650,000 | 06/07/2024   |