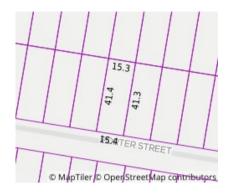

# Section 47AF of the Estate Agents Act 1980

\$180,000

| <b>Property</b> | offered t | for sale |
|-----------------|-----------|----------|
|-----------------|-----------|----------|

| Address               | 27 Porter Street, Morwell Vic 3840 |
|-----------------------|------------------------------------|
| Including suburb or   |                                    |
| locality and postcode |                                    |
|                       |                                    |
|                       |                                    |

| Ad | dress of comparable property | Price     | Date of sale |
|----|------------------------------|-----------|--------------|
| 1  | 40 Porter St MORWELL 3840    | \$213,000 | 15/03/2021   |
| 2  | 9 Buna St MORWELL 3840       | \$185,000 | 10/05/2021   |