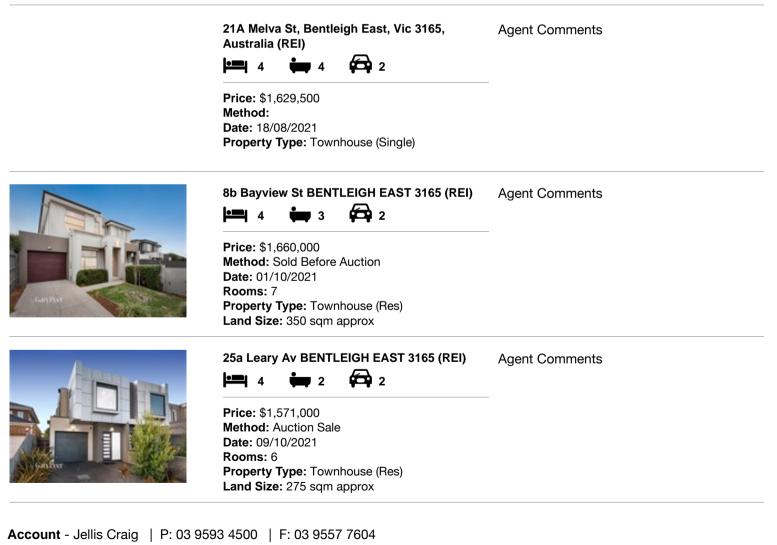

| Ade | dress of comparable property                      | Price       | Date of sale |
|-----|---------------------------------------------------|-------------|--------------|
| 1   | 21A Melva St, Bentleigh East, Vic 3165, Australia | \$1,629,500 | 18/08/2021   |
| 2   | 8b Bayview St BENTLEIGH EAST 3165                 | \$1,660,000 | 01/10/2021   |
| 3   | 25a Leary Av BENTLEIGH EAST 3165                  | \$1,571,000 | 09/10/2021   |