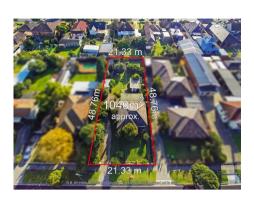

Rooms: 4

Property Type: House (Res) Land Size: 1040 sqm approx

**Agent Comments** 

Indicative Selling Price \$1,000,000 - \$1,100,000 Median House Price December quarter 2024: \$889,500