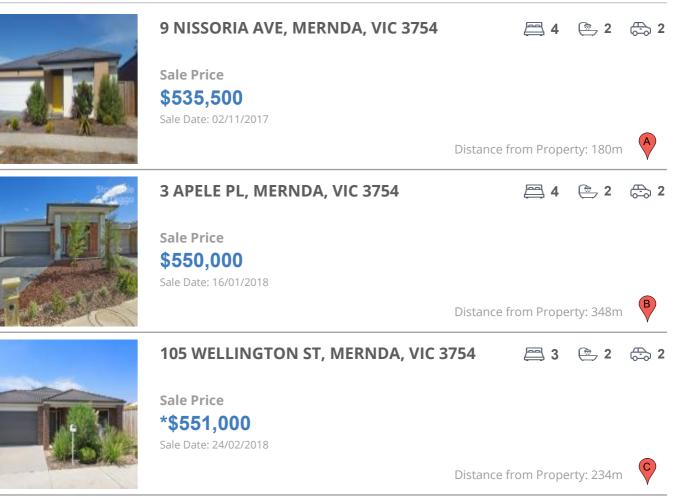

#### **COMPARABLE PROPERTIES**

These are the three properties sold within two kilometres of the property for sale in the last six months that the estate agent or agent's representative considers to be most comparable to the property for sale.

#### **Comparable property sales**

These are the three properties sold within two kilometres of the property for sale in the last six months that the estate agent or agent's representative considers to be most comparable to the property for sale.

| Address of comparable property      | Price      | Date of sale |
|-------------------------------------|------------|--------------|
| 9 NISSORIA AVE, MERNDA, VIC 3754    | \$535,500  | 02/11/2017   |
| 3 APELE PL, MERNDA, VIC 3754        | \$550,000  | 16/01/2018   |
| 105 WELLINGTON ST, MERNDA, VIC 3754 | *\$551,000 | 24/02/2018   |