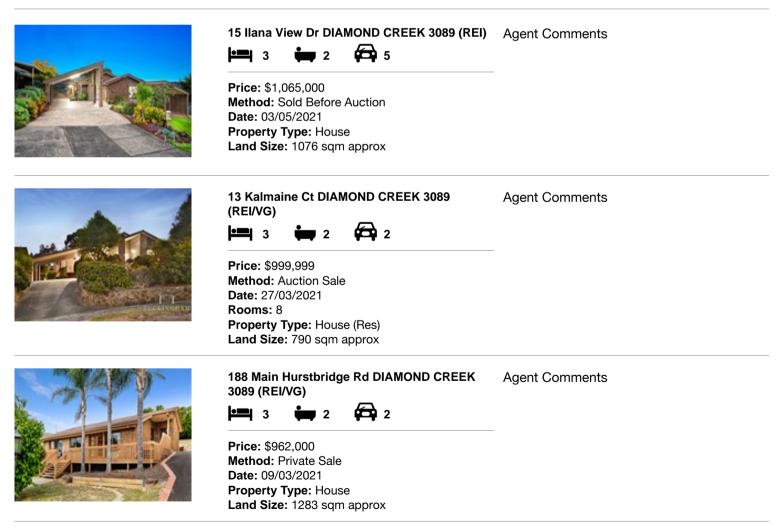

## Comparable property sales (\*Delete A or B below as applicable)

A\* These are the three properties sold within two kilometres of the property for sale in the last six months that the estate agent or agent's representative considers to be most comparable to the property for sale.

| Address of comparable property |                                            | Price       | Date of sale |
|--------------------------------|--------------------------------------------|-------------|--------------|
| 1                              | 15 Ilana View Dr DIAMOND CREEK 3089        | \$1,065,000 | 03/05/2021   |
| 2                              | 13 Kalmaine Ct DIAMOND CREEK 3089          | \$999,999   | 27/03/2021   |
| 3                              | 188 Main Hurstbridge Rd DIAMOND CREEK 3089 | \$962,000   | 09/03/2021   |