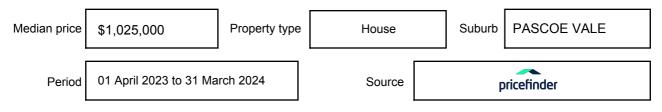

be expressed as a single price, or as a price range with the difference between the upper and lower amounts not more than 10% of the lower amount.

This Statement of Information must be provided to a prospective buyer within two business days of a request and displayed at any open for inspection for the property for sale.

It is recommended that the address of the property being offered for sale be checked at

services.land.vic.gov.au/landchannel/content/addressSearch before being entered in this Statement of Information.

## Property offered for sale

Address Including suburb and postcode

4/158 DERBY STREET, PASCOE VALE, VIC 3044

## Indicative selling price

For the meaning of this price see consumer.vic.gov.au/underquoting

Price Range:

\$480,000 to \$520,000

#### Median sale price



#### **Comparable property sales**

These are the three properties sold within two kilometres of the property for sale in the last six months that the estate agent or agent's representative considers to be most comparable to the property for sale.

| Address of comparable property             | Price     | Date of sale |
|--------------------------------------------|-----------|--------------|
| 3/3 RAEBURN ST, PASCOE VALE, VIC 3044      | \$520,000 | 12/01/2024   |
| 4/297 CUMBERLAND RD, PASCOE VALE, VIC 3044 | \$550,000 | 10/02/2024   |
| 2/2 CEDAR CRT, PASCOE VALE, VIC 3044       | \$550,000 | 24/02/2024   |

This Statement of Information was prepared on: 03/

03/05/2024