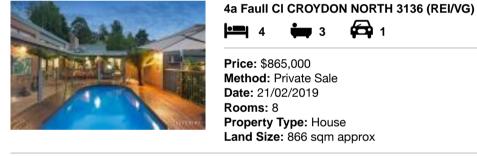

| Address of comparable property |                                     | Price     | Date of sale |
|--------------------------------|-------------------------------------|-----------|--------------|
| 1                              | 4a Faull CI CROYDON NORTH 3136      | \$865,000 | 21/02/2019   |
| 2                              | 12 San Martin Dr CROYDON NORTH 3136 | \$790,000 | 01/02/2019   |
| 3                              | 5 Janson Ct CROYDON NORTH 3136      | \$755,000 | 02/03/2019   |

## **Comparable Properties**

Price: \$865,000 Method: Private Sale Date: 21/02/2019 Property Type: House Land Size: 866 sqm approx 12 San Martin Dr CROYDON NORTH 3136 Agent Comments (REI/VG) • • Δ

**D** 1