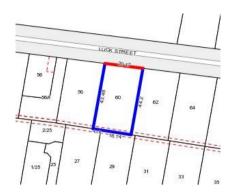

### Property offered for sale

| Address              | 60 Luck Street, Eltham Vic 3095 |
|----------------------|---------------------------------|
| Including suburb and |                                 |
| postcode             |                                 |
|                      |                                 |
|                      |                                 |