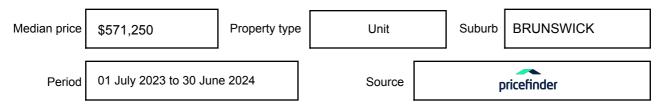

y be expressed as a single price, or as a price range with the difference between the upper and lower amounts not more than 10% of the lower amount.

This Statement of Information must be provided to a prospective buyer within two business days of a request and displayed at any open for inspection for the property for sale.

It is recommended that the address of the property being offered for sale be checked at

services.land.vic.gov.au/landchannel/content/addressSearch before being entered in this Statement of Information.

## Property offered for sale

Address Including suburb and postcode

703/1 LYGON STREET, BRUNSWICK, VIC 3056

## Indicative selling price

For the meaning of this price see consumer.vic.gov.au/underquoting

Price Range:

\$780,000 to \$857,000

#### Median sale price



#### **Comparable property sales**

The estate agent or agent's representative reasonably believes that fewer than three comparable properties were sold within two kilometres of the property for sale in the last six months.