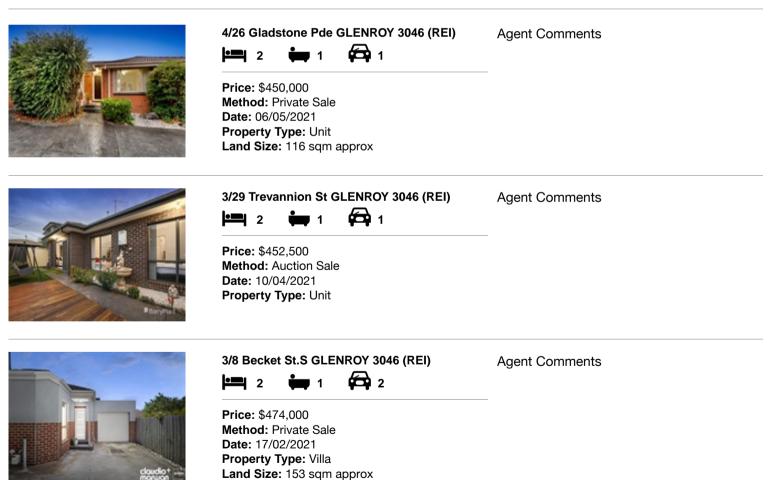

| Ado | dress of comparable property    | Price     | Date of sale |
|-----|---------------------------------|-----------|--------------|
| 1   | 4/26 Gladstone Pde GLENROY 3046 | \$450,000 | 06/05/2021   |
| 2   | 3/29 Trevannion St GLENROY 3046 | \$452,500 | 10/04/2021   |
| 3   | 3/8 Becket St.S GLENROY 3046    | \$474,000 | 17/02/2021   |