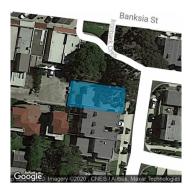

## Section 47AF of the Estate Agents Act 1980

| Proper                                                         | ty offer                                                                                                                                                                                                            | ed for s  | sale                                   |             |                   |           |       |        |                  |              |  |
|----------------------------------------------------------------|---------------------------------------------------------------------------------------------------------------------------------------------------------------------------------------------------------------------|-----------|----------------------------------------|-------------|-------------------|-----------|-------|--------|------------------|--------------|--|
| Address Including suburb and postcode                          |                                                                                                                                                                                                                     |           | 51 Ironbark Crescent, Ivanhoe Vic 3079 |             |                   |           |       |        |                  |              |  |
| Indicat                                                        | ive sell                                                                                                                                                                                                            | ing pric  | e                                      |             |                   |           |       |        |                  |              |  |
| For the                                                        | meaning                                                                                                                                                                                                             | of this p | orice see                              | con         | nsumer.vic.gov.au | /underquo | ting  |        |                  |              |  |
| Range                                                          | betwee                                                                                                                                                                                                              |           | &                                      | \$1,200,000 |                   |           |       |        |                  |              |  |
| Median sale price                                              |                                                                                                                                                                                                                     |           |                                        |             |                   |           |       |        |                  |              |  |
| Media                                                          | an price                                                                                                                                                                                                            | \$755,00  | 00                                     | Pr          | roperty Type Unit |           |       | Suburb | Ivanhoe          |              |  |
| Period                                                         | l - From                                                                                                                                                                                                            | 01/01/2   | 019                                    | to          | 31/12/2019        | Sc        | ource | REIV   |                  |              |  |
| Comparable property sales (*Delete A or B below as applicable) |                                                                                                                                                                                                                     |           |                                        |             |                   |           |       |        |                  |              |  |
| <b>A*</b>                                                      | These are the three properties sold within two kilometres of the property for sale in the last six months that the estate agent or agent's representative considers to be most comparable to the property for sale. |           |                                        |             |                   |           |       |        |                  |              |  |
| Address of comparable property                                 |                                                                                                                                                                                                                     |           |                                        |             |                   |           |       |        | rice             | Date of sale |  |
| 1                                                              |                                                                                                                                                                                                                     |           |                                        |             |                   |           |       |        |                  |              |  |
| 2                                                              |                                                                                                                                                                                                                     |           |                                        |             |                   |           |       |        |                  |              |  |
| 3                                                              |                                                                                                                                                                                                                     |           |                                        |             |                   |           |       |        |                  |              |  |
| OR                                                             |                                                                                                                                                                                                                     |           |                                        |             |                   |           |       |        |                  |              |  |
| B*                                                             | The estate agent or agent's representative reasonably believes that fewer than three comparable properties were sold within two kilometres of the property for sale in the last six months.                         |           |                                        |             |                   |           |       |        |                  |              |  |
|                                                                | This Statement of Information was prepared on:                                                                                                                                                                      |           |                                        |             |                   |           |       |        | 24/01/2020 09:21 |              |  |