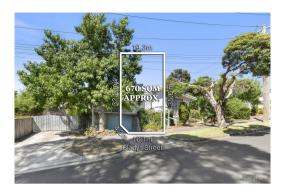

#### Property offered for sale

Address Including suburb and postcode

13 Gladys Street, Nunawading Vic 3131

04/02/2022 11:18

Property Type: House Land Size: 670 sqm approx Agent Comments Indicative Selling Price \$990,000 - \$1,080,000 Median House Price 04/02/2021 - 03/02/2022: \$1,250,000