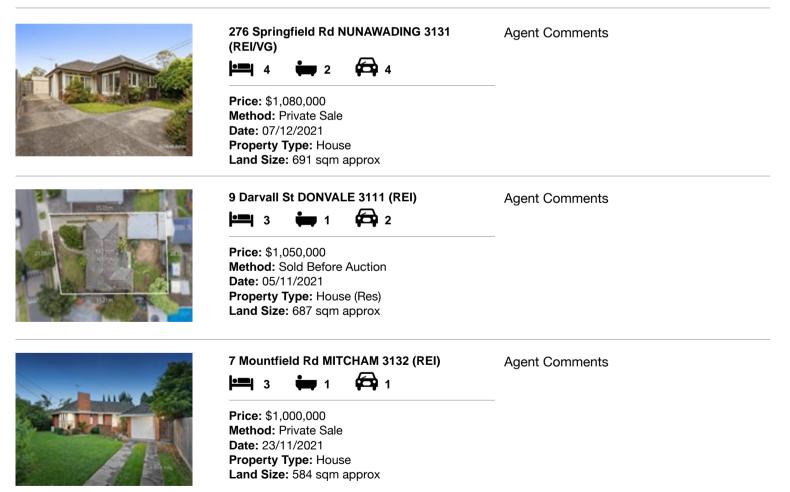

| Ade | dress of comparable property       | Price       | Date of sale |
|-----|------------------------------------|-------------|--------------|
| 1   | 276 Springfield Rd NUNAWADING 3131 | \$1,080,000 | 07/12/2021   |
| 2   | 9 Darvall St DONVALE 3111          | \$1,050,000 | 05/11/2021   |
| 3   | 7 Mountfield Rd MITCHAM 3132       | \$1,000,000 | 23/11/2021   |