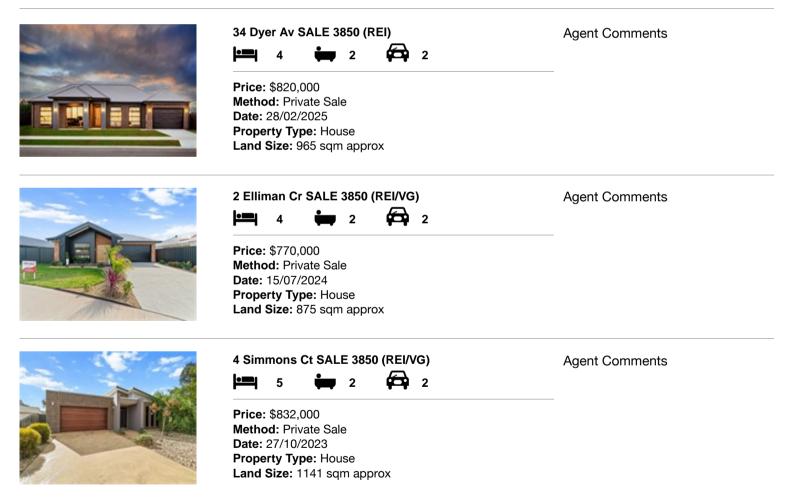

#### Comparable property sales (\*Delete A or B below as applicable)

A\* These are the three properties sold within five kilometres of the property for sale in the last 18 months that the estate agent or agent's representative considers to be most comparable to the property for sale.

| Ad | dress of comparable property | Price     | Date of sale |
|----|------------------------------|-----------|--------------|
| 1  | 34 Dyer Av SALE 3850         | \$820,000 | 28/02/2025   |
| 2  | 2 Elliman Cr SALE 3850       | \$770,000 | 15/07/2024   |
| 3  | 4 Simmons Ct SALE 3850       | \$832,000 | 27/10/2023   |

## **Comparable Properties**