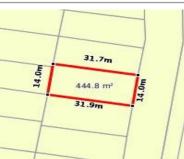

# 22 ORMOND BOULEVARD, TARNEIT, VIC 🕮 - 😂 -

**Indicative Selling Price** 

For the meaning of this price see consumer.vic.au/underquoting

**Price Range:** 

\$450,000 to \$470,000

Provided by: Rishant Sharma, OSKO Real Estate Agency

#### Property offered for sale

Address Including suburb and postcode

22 ORMOND BOULEVARD, TARNEIT, VIC 3029