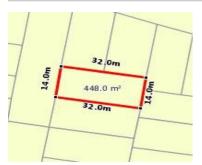

# 22 ORMOND BOULEVARD, TARNEIT, VIC 🕮 - 😂 -

**Indicative Selling Price** 

For the meaning of this price see consumer.vic.au/underquoting

**Price Range:** 

\$450,000 to \$470,000

Provided by: Rishant Sharma, OSKO Real Estate Agency

#### Property offered for sale

Address Including suburb and postcode

22 ORMOND BOULEVARD, TARNEIT, VIC 3029