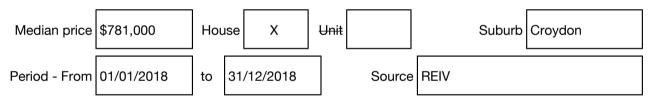

#### Median sale price

Rooms: Property Type: Flat/Unit/Apartment (Res) Land Size: 491 sqm approx Agent Comments Indicative Selling Price \$620,000 - \$670,000 Median House Price Year ending December 2018: \$781,000