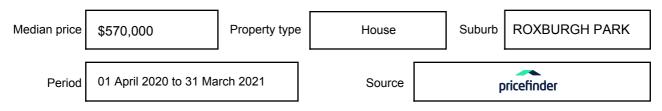

be expressed as a single price, or as a price range with the difference between the upper and lower amounts not more than 10% of the lower amount.

This Statement of Information must be provided to a prospective buyer within two business days of a request and displayed at any open for inspection for the property for sale.

It is recommended that the address of the property being offered for sale be checked at

services.land.vic.gov.au/landchannel/content/addressSearch before being entered in this Statement of Information.

### Property offered for sale

Address Including suburb and postcode

18 MERRIVALE PLACE, ROXBURGH PARK, VIC 3064

### Indicative selling price

For the meaning of this price see consumer.vic.gov.au/underquoting

Price Range:

605,000 to 620,000

#### Median sale price



#### **Comparable property sales**

The estate agent or agent's representative reasonably believes that fewer than three comparable properties were sold within two kilometres of the property for sale in the last six months.

| Address of comparable property              | Price     | Date of sale |
|---------------------------------------------|-----------|--------------|
| 27 OBSERVATION WAY, ROXBURGH PARK, VIC 3064 | \$630,000 | 11/10/2020   |

This Statement of Information was prepared on: