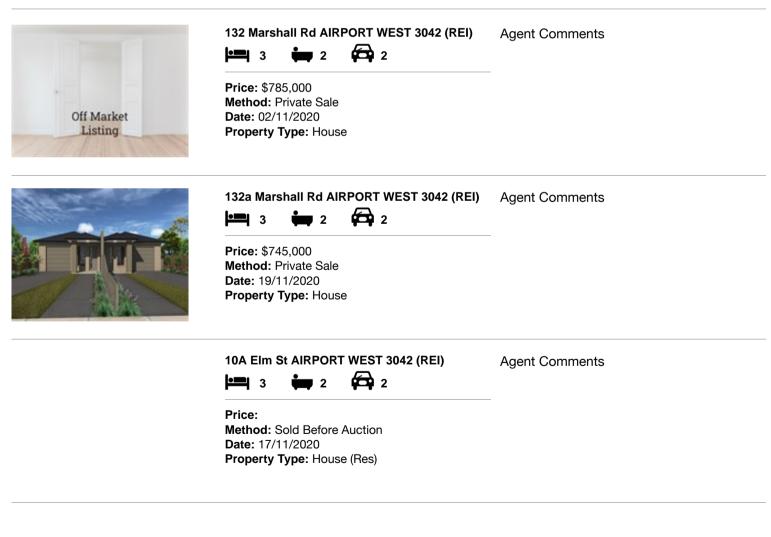

#### Comparable property sales (\*Delete A or B below as applicable)

A\* These are the three properties sold within two kilometres of the property for sale in the last six months that the estate agent or agent's representative considers to be most comparable to the property for sale.

| Add | dress of comparable property       | Price     | Date of sale |
|-----|------------------------------------|-----------|--------------|
| 1   | 132 Marshall Rd AIRPORT WEST 3042  | \$785,000 | 02/11/2020   |
| 2   | 132a Marshall Rd AIRPORT WEST 3042 | \$745,000 | 19/11/2020   |
| 3   | 10A Elm St AIRPORT WEST 3042       |           | 17/11/2020   |