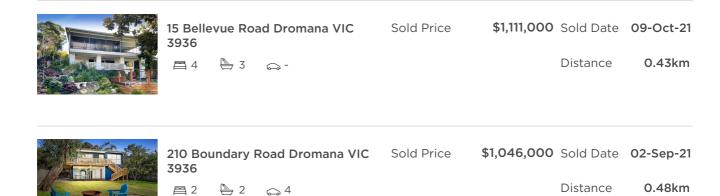

| Address of comparable property     | Price       | Date of sale |
|------------------------------------|-------------|--------------|
| 15 Bellevue Road Dromana VIC 3936  | \$1,111,000 | 09-Oct-21    |
| 210 Boundary Road Dromana VIC 3936 | \$1,046,000 | 02-Sep-21    |
| 311 Boundary Road Dromana VIC 3936 | \$1,170,000 | 02-Oct-21    |