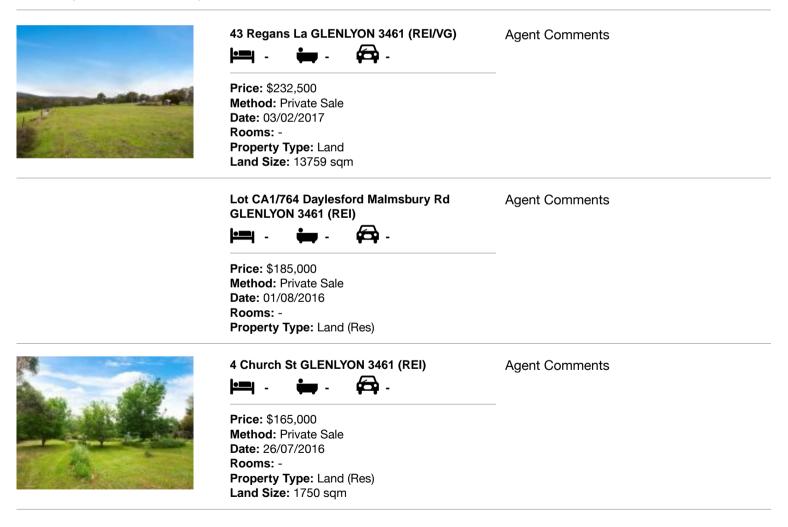

#### **Comparable property sales**

These are the three properties sold within five kilometres of the property for sale in the last 18 months that the estate agent or agent's representative considers to be most comparable to the property for sale.

| Address of comparable property                    | Price     | Date of sale |
|---------------------------------------------------|-----------|--------------|
| 43 Regans La GLENLYON 3461                        | \$232,500 | 03/02/2017   |
| Lot CA1/764 Daylesford Malmsbury Rd GLENLYON 3461 | \$185,000 | 01/08/2016   |
| 4 Church St GLENLYON 3461                         | \$165,000 | 26/07/2016   |