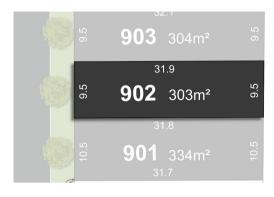

# Property offered for sale

| Address              | Lot 902/61 Pobblebonk Crescent, Clyde North Vic 3978 |
|----------------------|------------------------------------------------------|
| Including suburb and |                                                      |
| postcode             |                                                      |
|                      |                                                      |

| This Statement of Information was prepared on: | 17/07/2024 11:45 |
|------------------------------------------------|------------------|

Date of sale

Indicative Selling Price \$345,000 Median Land Price 17/07/2023 - 16/07/2024: \$429,000