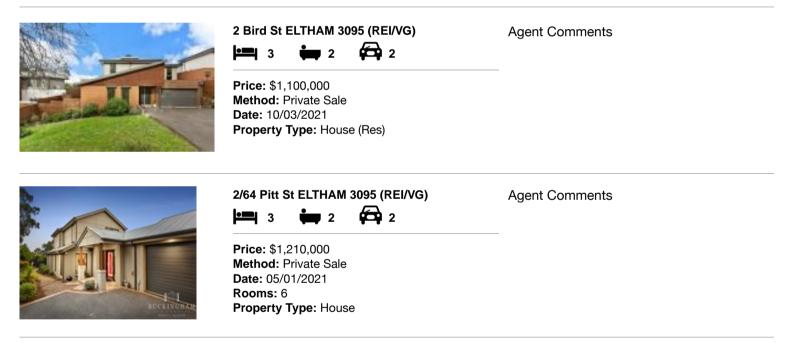

| Ad | dress of comparable property | Price       | Date of sale |
|----|------------------------------|-------------|--------------|
| 1  | 2 Bird St ELTHAM 3095        | \$1,100,000 | 10/03/2021   |
| 2  | 2/64 Pitt St ELTHAM 3095     | \$1,210,000 | 05/01/2021   |
| 3  |                              |             |              |