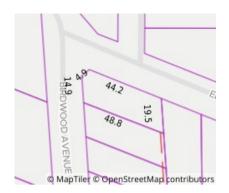

# Section 47AF of the Estate Agents Act 1980

| Address              | 16 Birdwood Avenue. Healesville Vic 3777 |
|----------------------|------------------------------------------|
| Including suburb and | 16 Birdwood Avenue, Healesville Vic 3777 |
| postcode             |                                          |
|                      |                                          |

Rooms: 5

**Property Type:** House **Land Size:** 873 sqm approx

**Agent Comments** 

Indicative Selling Price \$695,000 - \$760,000 Median House Price Year ending December 2024: \$822,500