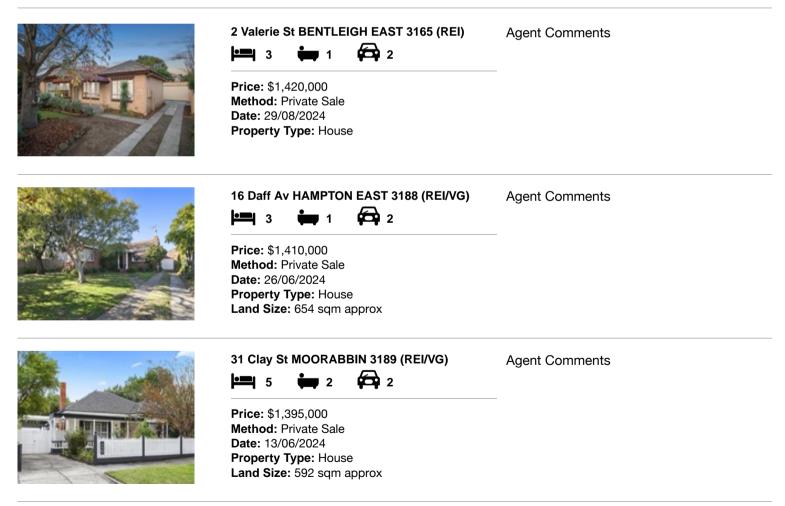

| Ado | dress of comparable property     | Price       | Date of sale |
|-----|----------------------------------|-------------|--------------|
| 1   | 2 Valerie St BENTLEIGH EAST 3165 | \$1,420,000 | 29/08/2024   |
| 2   | 16 Daff Av HAMPTON EAST 3188     | \$1,410,000 | 26/06/2024   |
| 3   | 31 Clay St MOORABBIN 3189        | \$1,395,000 | 13/06/2024   |