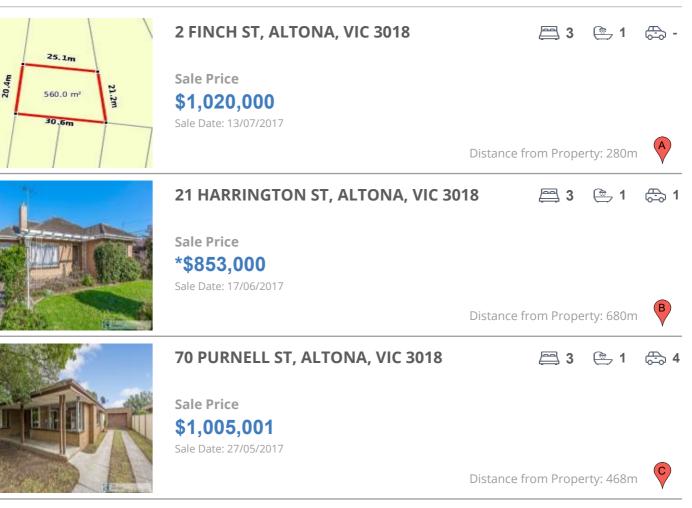

## **COMPARABLE PROPERTIES**

These are the three properties sold within two kilometres of the property for sale in the last six months that the estate agent or agent's representative considers to be most comparable to the property for sale.

### **Comparable property sales**

These are the three properties sold within two kilometres of the property for sale in the last six months that the estate agent or agent's representative considers to be most comparable to the property for sale.

| Address of comparable property     | Price       | Date of sale |
|------------------------------------|-------------|--------------|
| 2 FINCH ST, ALTONA, VIC 3018       | \$1,020,000 | 13/07/2017   |
| 21 HARRINGTON ST, ALTONA, VIC 3018 | *\$853,000  | 17/06/2017   |
| 70 PURNELL ST, ALTONA, VIC 3018    | \$1,005,001 | 27/05/2017   |