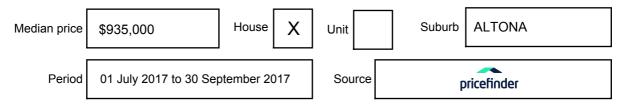

# **MEDIAN SALE PRICE**

## ALTONA, VIC, 3018

Suburb Median Sale Price (House)

\$935,000

01 July 2017 to 30 September 2017

Provided by: pricefinder

### Median sale price