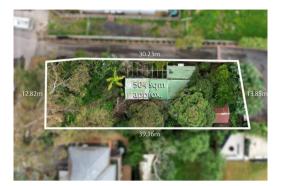

#### Property offered for sale

Address Including suburb and postcode

4 Bird Street, Eltham Vic 3095

This Statement of Information was prepared on:

27/07/2023 10:14

Property Type: House / Land Land Size: 504 sqm approx Agent Comments Indicative Selling Price \$420,000 - \$450,000 Median House Price Year ending June 2023: \$1,189,000