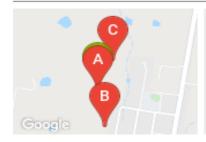

# **COMPARABLE PROPERTIES**

These are the three properties sold within five kilometres of the property for sale in the last 18 months that the estate agent or agent's representative considers to be most comparable to the property for sale.

# 21 BARRIER AVE, DALYSTON, VIC 3992

Sale Price

\$164,000

Sale Date: 25/01/2020

Distance from Property: 18m

# 35 MCRAE DR, DALYSTON, VIC 3992

Sale Price

\$169,000

Sale Date: 09/02/2020

Distance from Property: 285m

# 13 RACECOURSE CRES, DALYSTON, VIC 3992

Sale Price

\*\$165,000

Sale Date: 12/02/2020

Distance from Property: 206m