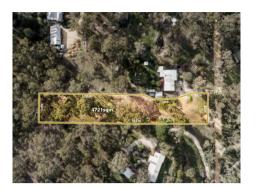

#### Property offered for sale

Address Including suburb or locality and postcode

17 Burnett Road, Castlemaine Vic 3450

### 17 Burnett Road, Castlemaine Vic 3450

Property Type: Land Land Size: 4737 sqm approx Agent Comments Genevieve Cantwell 03 54721133 0418362270 genevieve@cantwellproperty.com.au

> Indicative Selling Price \$435,000 Median Land Price 05/08/2019 - 04/08/2020: \$220,000