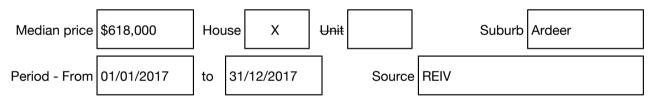

#### Median sale price

Rooms: Property Type: WB Land Size: 604 sqm approx Agent Comments Indicative Selling Price \$580,000 - \$620,000 Median House Price Year ending December 2017: \$618,000