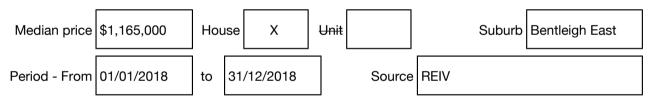

#### Median sale price

Rooms: Property Type: Townhouse (Res) Agent Comments

**Indicative Selling Price** \$999,000 **Median House Price** Year ending December 2018: \$1,165,000