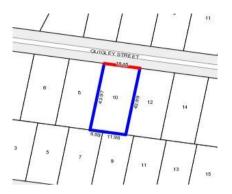

## Single residential property located outside the Melbourne metropolitan area

|                                                        | Section 47AF of the Estate Agents Act 198 |                |                  |                                             |              |
|--------------------------------------------------------|-------------------------------------------|----------------|------------------|---------------------------------------------|--------------|
| Property offered for                                   | sale                                      |                |                  |                                             |              |
| Address<br>Including suburb or<br>locality andpostcode | 10 Quigley Street, Yinnar Vic 3869        |                |                  |                                             |              |
| Indicative selling pri                                 | ice                                       |                |                  |                                             |              |
| For the meaning of this                                | price see con                             | sumer.vic.gov  | .au/underquoting |                                             |              |
| Single price \$110                                     | ,000                                      |                |                  |                                             |              |
| Median sale price                                      |                                           |                |                  |                                             |              |
| Median price \$318,5                                   | 600 Ho                                    | use X          | Unit             | Suburb or locality                          | Yinnar       |
| Period - From 01/01/                                   | 2018 to                                   | 31/12/2018     | Source           | REIV                                        |              |
| Comparable propert                                     | y sales (*De                              | elete A or B b | pelow as applica | able)                                       |              |
|                                                        | ns that the est                           |                |                  | he property for sale<br>ive considers to be |              |
| Address of comparable property                         |                                           |                |                  | Price                                       | Date of sale |
| 1                                                      |                                           |                |                  |                                             |              |
| 2                                                      |                                           |                |                  |                                             |              |
| 3                                                      |                                           |                |                  |                                             |              |
| OR                                                     |                                           |                |                  |                                             |              |

Property Type: House (Previously

Occupied - Detached) Land Size: 819 sqm approx

**Agent Comments** 

**Indicative Selling Price** \$110,000 **Median House Price** Year ending December 2018: \$318,500