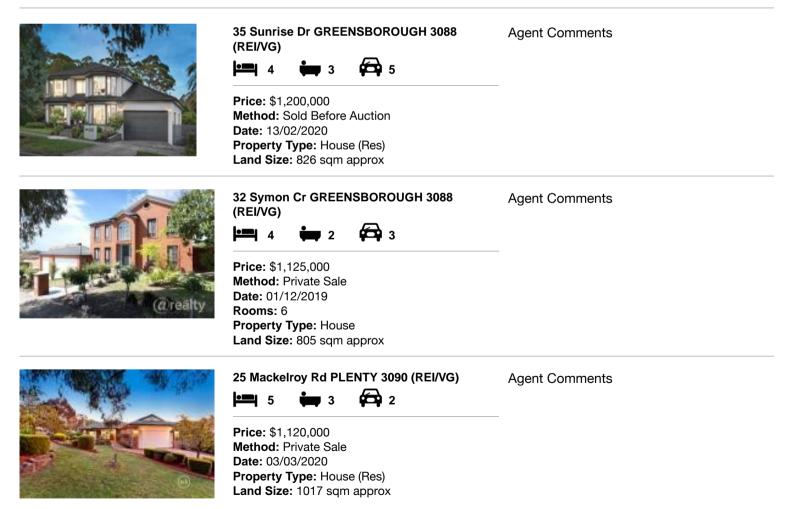

| Ade | dress of comparable property     | Price       | Date of sale |
|-----|----------------------------------|-------------|--------------|
| 1   | 35 Sunrise Dr GREENSBOROUGH 3088 | \$1,200,000 | 13/02/2020   |
| 2   | 32 Symon Cr GREENSBOROUGH 3088   | \$1,125,000 | 01/12/2019   |
| 3   | 25 Mackelroy Rd PLENTY 3090      | \$1,120,000 | 03/03/2020   |