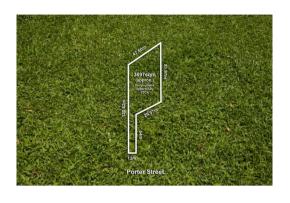

## Section 47AF of the Estate Agents Act 1980

| Including                                                                                                                                                                                                             | Address<br>suburb and<br>postcode                                                                                                                                                           | 348 Po        | rter S | treet, Templ | estowe Vic | 3106    |        |                  |              |  |
|-----------------------------------------------------------------------------------------------------------------------------------------------------------------------------------------------------------------------|---------------------------------------------------------------------------------------------------------------------------------------------------------------------------------------------|---------------|--------|--------------|------------|---------|--------|------------------|--------------|--|
| Indicative                                                                                                                                                                                                            | selling pri                                                                                                                                                                                 | ce            |        |              |            |         |        |                  |              |  |
| For the mea                                                                                                                                                                                                           | ning of this                                                                                                                                                                                | price see     | con    | sumer.vic.gc | v.au/under | quoting |        |                  |              |  |
| Single price \$1,695,000                                                                                                                                                                                              |                                                                                                                                                                                             |               |        |              |            |         |        |                  |              |  |
| Median sa                                                                                                                                                                                                             | le price                                                                                                                                                                                    |               |        |              |            |         |        |                  |              |  |
| Median p                                                                                                                                                                                                              | rice \$1,375                                                                                                                                                                                | ,000          | Pro    | operty Type  | House      |         | Suburb | Templestow       | e            |  |
| Period - Fi                                                                                                                                                                                                           | 2019                                                                                                                                                                                        | to 30/09/2019 |        | )            | Source     | REIV    | V      |                  |              |  |
| Comparable property sales (*Delete A or B below as applicable)                                                                                                                                                        |                                                                                                                                                                                             |               |        |              |            |         |        |                  |              |  |
| A* These are the three properties sold within two kilometres of the property for sale in the last sixmonths that the estate agent or agent's representative considers to be most comparable to the property for sale. |                                                                                                                                                                                             |               |        |              |            |         |        |                  |              |  |
| Address of comparable property                                                                                                                                                                                        |                                                                                                                                                                                             |               |        |              |            |         |        | rice             | Date of sale |  |
| 1                                                                                                                                                                                                                     |                                                                                                                                                                                             |               |        |              |            |         |        |                  |              |  |
| 2                                                                                                                                                                                                                     |                                                                                                                                                                                             |               |        |              |            |         |        |                  |              |  |
| 3                                                                                                                                                                                                                     |                                                                                                                                                                                             |               |        |              |            |         |        |                  |              |  |
| OR                                                                                                                                                                                                                    |                                                                                                                                                                                             |               |        |              |            |         | •      |                  |              |  |
|                                                                                                                                                                                                                       | The estate agent or agent's representative reasonably believes that fewer than three comparable properties were sold within two kilometres of the property for sale in the last six months. |               |        |              |            |         |        |                  |              |  |
|                                                                                                                                                                                                                       | This Statement of Information was prepared on:                                                                                                                                              |               |        |              |            |         |        | 13/12/2019 15:47 |              |  |